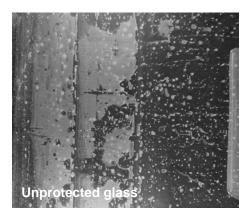

The white patches and dots are limescale. The sample protected with Shower Glass Protect has the least build-up.

Accelerated limescale build-up through submersion in very hard water

Both the unprotected glass and protected glass samples were submersed in very hard water in an accelerated test.

After six days of exposure, 200 rubs were not sufficient to remove the limescale from the unprotected sample.

The easy-clean properties of ClearShield MP was highlighted in this experiment as only 40 rubs were sufficient to clean the protected sample.