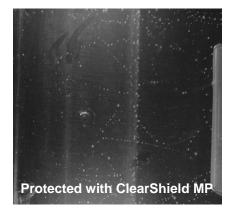

The white patches and dots are limescale. The sample protected with Shower Glass Protect has the least build-up.

Accelerated limescale build-up through submersion in very hard water

Both the unprotected glass and protected glass samples were submersed in very hard water in an accelerated test.

After six days of exposure, 200 rubs were not sufficient to remove the limescale from the unprotected sample.

The easy-clean properties of ClearShield MP was highlighted in this experiment as only 40 rubs were sufficient to clean the protected sample.