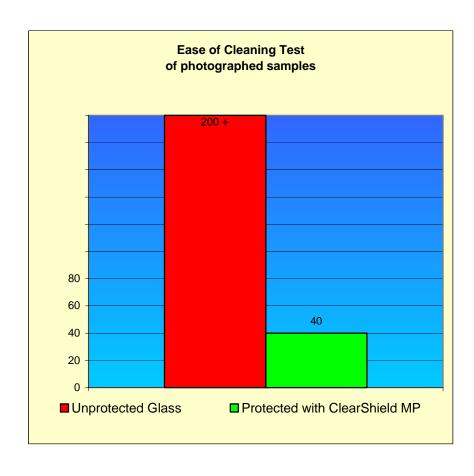

After six days of exposure, 200 rubs were not sufficient to remove the limescale from the unprotected sample.

The easy-clean properties of ClearShield MP was highlighted in this experiment as only 40 rubs were sufficient to clean the protected sample.