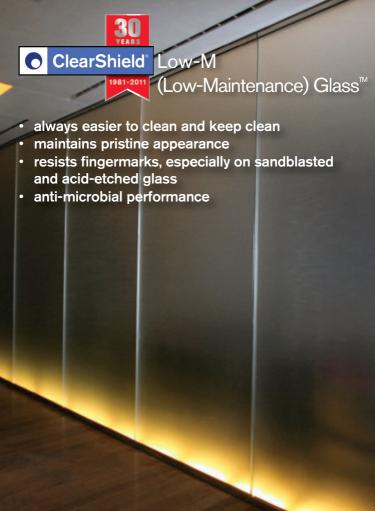

## **Proven to resist fingermarks**

**Unprotected** 

**Protected** 

The ClearShield System upgrades any ordinary glass, new or old, to ClearShield Low-M® (Low-Maintenance) Glass with durable, 'non-stick', easy-clean surface protection before, during or after installation.