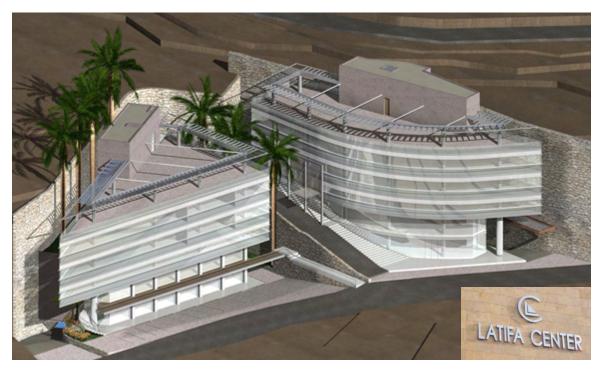

## Project: <u>NEW GLASS PROTECTION ONSITE</u> Title: <u>LATIFA CENTER - LEBANON</u> Date: <u>OCTOBER 2008</u>

Latifa Center is located on Mansourieh's main road, at the west of the Lebanese capital Beirut. It is a business center with a modern architectural design.