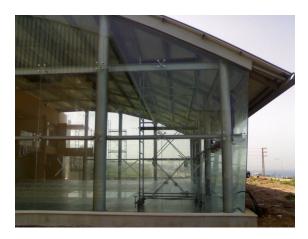

During the construction stage, ClearShield products were directly applied onsite on 600sqm of glass, in order to avoid any cleaning problems long after the construction being done. Applying ClearShield products on the glass protected it from any damage caused by

the construction materials, the atmospheric pollution and many other contaminants. This system also modified the glass characteristics; it became resisting to staining and discoloration, improving its visibility and safety.