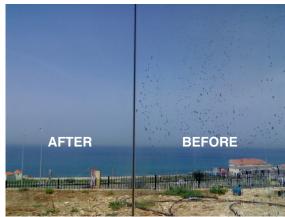

Once the treatment was done, the glass became easier to clean and to keep clean: it now requires cleaning less than half as ordinary glass. Also the cleaning costs less, and the glass always keep looking like new.