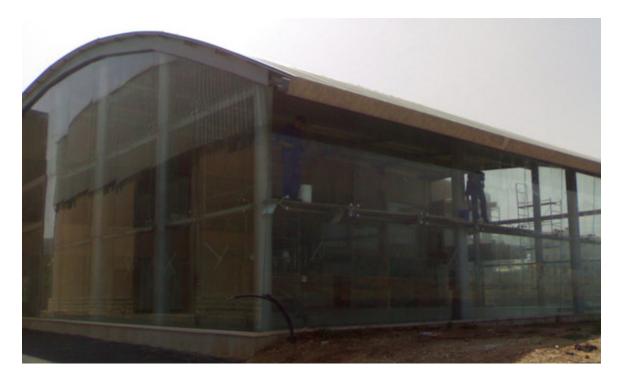

## PROJECT: PROTECTION ALONG WITH THE CONSTRUCTION

Title: CAR SHOWROOM - LEBANON

Date: 2006

While heading to the South of Lebanon, driving along the beautiful coast of the Mediterranean Sea, you'll reach Saida, or Sidon, where this car showroom is located.

During the construction stage, ClearShield products were directly applied onsite on 600sqm of glass, in order to avoid any cleaning problems long after the construction being done. Applying ClearShield products on the glass protected it from any damage caused by

the construction materials, the atmospheric pollution and many other contaminants. This system also modified the glass characteristics; it became resisting to staining and discoloration, improving its visibility and safety.